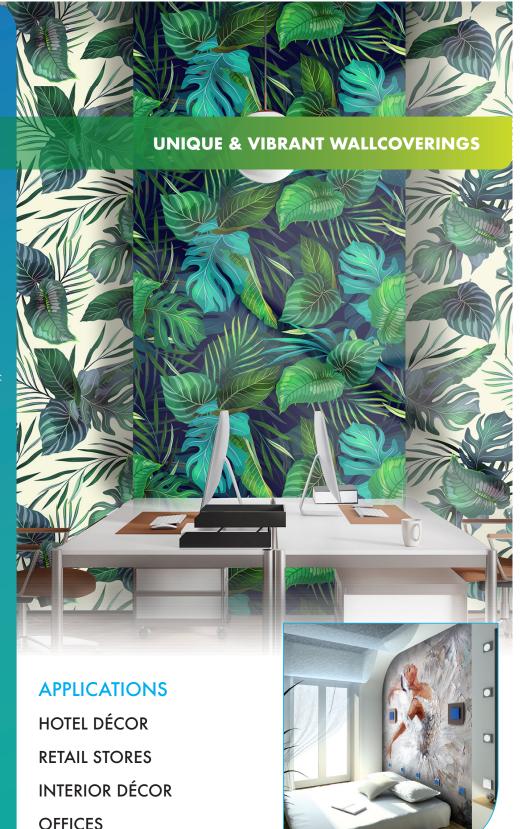

## Smooth

Paper Fleece Smooth is a PVC-free, nonwoven wallcovering film designed for longterm use, boasting excellent dimensional stability. Its smooth satin finish makes it perfect for creating vibrant custom wallcoverings in various settings like homes, retail stores, hotels, and offices. With a repositionable permanent adhesive and an air-egress release liner, applying it is a breeze, ensuring a bubble-free finish and allowing for easy repositioning. Plus, its photorealistic print quality produces sharp, detailed graphics with quick drying times, ideal for creating stunning, vivid designs.

- PVC-FREE WALLCOVERINGS
- REPOSITIONABLE PRESSURE SENSITIVE FOR EASY PEEL AND STICK WALL **GRAPHICS AND WALLCOVERINGS**
- PERFECT FOR APPLICATIONS IN PUBLIC AREAS THAT REQUIRE COMPLIANCE WITH STRICT FIRE REGULATIONS

 IDEAL FOR WALL GRAPHICS, CUSTOM WALL MURALS, INTERIOR DÉCOR, RETAIL DISPLAYS, TRADE SHOW GRAPHICS AND SIGNAGE

the rising demand for sustainable

products among consumers.

 WITH ITS SUPERIOR DIMENSIONAL STABILITY, THIS PRODUCT GUARANTEES LONG-LASTING DURABILITY AND RETAINS ITS SHAPE OVER TIME, MAKING IT IDEAL FOR A MULTITUDE OF APPLICATIONS